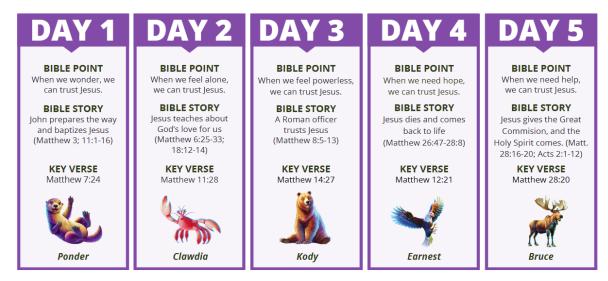

Kids will go on the ultimate Alaskan adventure where the northern lights shine over majestic mountains, racing rivers, and sparking glaciers. As they trek the tundra, they'll know that Jesus is a faithful friend we can always trust.

There will be Wild Bible Adventures, Sing & Play Peak, Tundra Treats, Sticky Scripture, Glacier Games, and Imagination Station. Each day concludes with a Compass Closing. See how we can trust Jesus to stand strong, even when people try to "poke holes" in our faith. Family members and friends are encouraged to join in daily for this special time at 7:45 pm each evening.