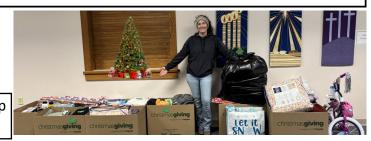

### **Christmas Giving Tree 2024**

This Christmas season we helped 2 local families, 12 total children, ages 18 months - 17 years old. These kids were so lucky to have Gloria Dei adopt them! They received EVERYTHING on their gift list plus more!

Each child received shirts, pants, underwear/diapers, socks, pjs, winter hats, scarves, mittens/gloves, blanket and/or pillow, books, activities, personal care products, and Toys Toys! One lucky girl will find a shiny new pink bike under her Christmas tree this year!

Thank you to the generous members of Gloria Dei Lutheran Church; you always go above and beyond and it's very appreciated! Thank you to Pastor Jon, Pastor Tabitha, Joan, The Loopy Loomers, and Thrivent. A special shout out to Nancy Swanson for paving the road for this fantastic project for the community.

I look forward to Christmas Giving 2025!

Tori Imhoff

For the next 2 weeks, Caramel Nut and Mint Candy Bars are only \$1.00. Great stocking stuffers. Box is located on the table in the Narthex.

As we prepare for the holiday season, here are upcoming church events to put on your calendar: